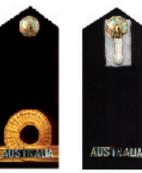

# AUSTRALIAN DEFENCE FORCE BADGES OF RANK AND SPECIAL INSIGNIA

#### **NAVY**

**Admiral ADML** 

Vice **Admiral** VADM

Rear **Admiral** RADM

Commodore CDRE

Captain CAPT

Commander CMDR

Lieutenant Commander **LCDR** 

Lieutenant LEUT

Sub Lieutenant SBLT

**Acting Sub** Midshipman Lieutenant **ASLT** 

MIDN